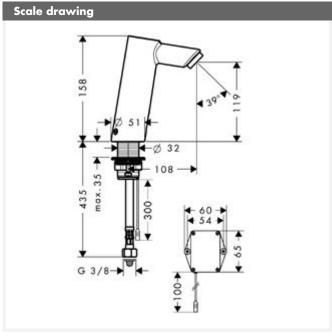

## Electronic Basin Mixer DN15, battery-operated

## **Description**

- infrared sensor technology
- theft-proof QuickClean aerator
- manual flow stop for cleaning
- temperature pre-adjustable
- 6V battery
- flow limiter 5 l/min., dirt filter inside
- P-IX 18984/IO
- Performance may be impaired if the sensor is obscured by the design of the basin, or when the basin is oversized and the distance between sensor and the hand is > than 75mm
- to protect the Electronic Basin Mixer against dirt inlet we recommend the use of an Angle Valve with microfilter (no. 13904000)