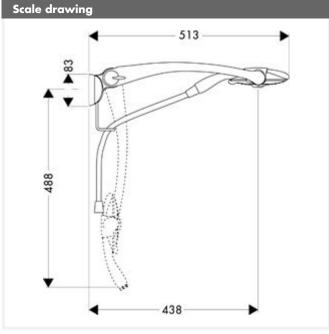

## Raindance Air Allrounder Set for exposed fitting DN15

## **Description**

- multi-functional shower system for overhead, hand and side shower function
- swivel shower holder with hooked-in hand shower
- self-arresting metal die-cast bow with integrated, manually adjustable brake

### consisting of:

- Raindance Allrounder shower holder
- Raindance E 150 Air 3 jet hand shower (no.28518000)
- shower hose Isiflex 1.60m DN15 (no.28276000)