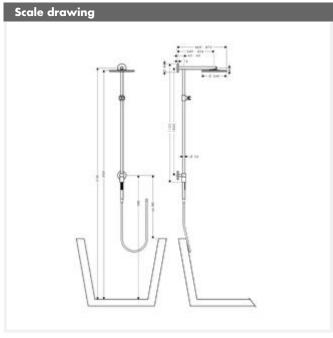

## Raindance Connect 240 Showerpipe with Shower Arm 350mm, DN15

## **Description**

- ideal renovation solution for installing an overhead shower with AirPower technology and QuickClean system
- Raindance Air 240mm plate overhead shower, shower arm with wall mounting plate
- water-conducting wall bar with height adjustable, selfarresting slider, baton hand shower with integrated coupling
- Rain Connector, connection piece to switch from hand shower to overhead shower
- Isiflex XXL shower hose 1.60m (no.28255000)
- for connection to faucet or to Fixfit wall outlet
- flow rate (at 0.3MPa at the Ibox) hand shower 17l/min, overhead shower 14l/min, minimum flow pressure (flow pressure at the iBox) overhead shower 0.15MPa, min. flow rate 10l/min
- including 8mm wall bar spacer no.98681000