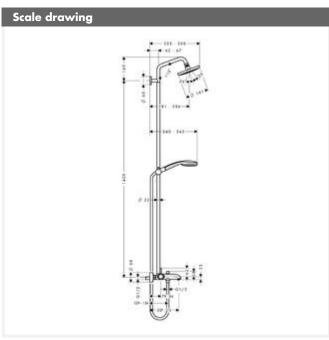

#### consisting of:

- ceramic cartridge, adjustable temperature restriction
- shut-off/diverter valve to revert from overhead shower to bath filler, diverter for hand shower (lockable)
- suitable for continuous flow water heaters, if the flow pressure at the mixer is a minimum of 0.15MPa
- centre distance 150±12mm
- Boltic lever lock
- Croma Ø 160mm EcoSmart overhead shower with QuickClean anti-limescale system (no.28450000)
- Croma 100 Vario EcoSmart hand shower (no.28537000)
- Isiflex shower hose 2.00m DN15 (no.28274000)
- height-adjustable shower holder
- wall bar spacer 7mm (no.95239000)
- flow rate for overhead and hand shower approx. 9 l/min. at 0.3 MPa