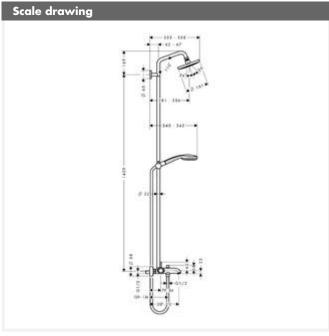

#### consisting of:

- ceramic cartridge, adjustable temperature restriction
- shut-off/diverter valve to revert from overhead shower to bath filler, diverter for hand shower (lockable)
- suitable for continuous flow water heaters, if the flow pressure at the mixer is a minimum of 0.15MPa
- centre distance 150±12mm
- Croma Ø 160mm overhead shower with QuickClean antilimescale system (no.27450000)
- Croma 100 Vario hand shower (no.28535000)
- Isiflex shower hose 2.00m DN15 (no.28274000)
- height-adjustable shower holder
- wall bar spacer 7mm (no.95239000)