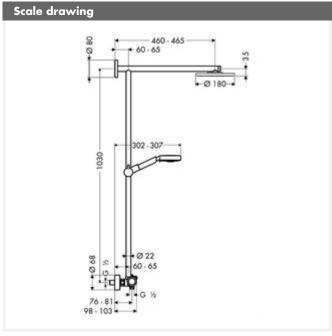

## Raindance Showerpipe 180 EcoSmart with shower arm 460mm, DN15

### consisting of:

- thermostat for exposed fitting with shut-off/diverter valve, Raindance Air overhead shower Ø 180mm with AirPower technology and QuickClean system
- centre distance 150 ± 12mm
- Raindance S 100 Air 3jet EcoSmart hand shower (no. 28552000), shower hose Isiflex 1.60m DN15 (no. 28276000), height adjustable shower holder
- flow rate 9 l/min. at 0.3MPa
- including 8mm wall bar spacer (no.98681000)
- suitable for continuous flow water heaters, if the flow pressure at the mixer is a minimum of 0.25MPa
- PA-IX 18464/IOB