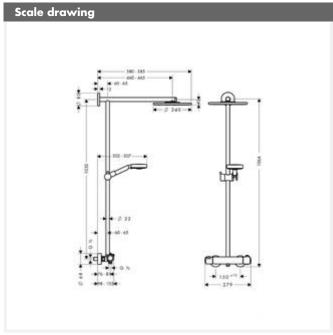

# Raindance Showerpipe 240 with shower arm 460mm, DN15

### consisting of:

- thermostat for exposed fitting with shut-off/diverter valve, Raindance Air overhead shower Ø240mm with AirPower technology and QuickClean anti-limescale system
- centre distance 150 ± 12mm
- Raindance S 100 Air 3jet hand shower (no.28504000), Isiflex shower hose 1.60m DN15 (no.28276000), height adjustable shower holder
- including 8mm wall bar spacer (no.98681000)
- suitable for continuous flow water heaters, if the flow pressure at the mixer is a minimum of 0.15MPa
- PA-IX 18465/IIOB