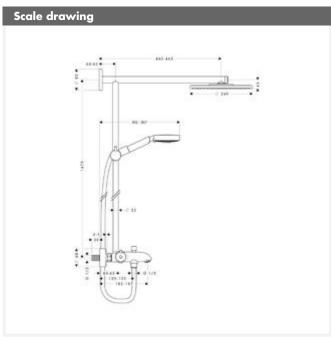

## Raindance Showerpipe 240 for bath tub with 460mm shower arm, DN15

#### consisting of:

- thermostat for exposed fitting with shutoff/diverter valve for overhead shower/bath filler and diverter for hand shower (lockable)
- centre distance 150 ±12mm
- overhead shower Raindance Air Ø240mm with AirPower and QuickClean antilimescale

### system

- Raindance S 100 Air 3jet hand shower (no.28504000)
- Isiflex shower hose 2.00m DN15 (no.28274000)
- height adjustable shower holder
- including 8mm wall bar spacer (no.98681000)
- suitable for continuous flow water heaters, if the flow pressure at the mixer is a minimum of 0.2MPa
- PA-IX 19062/ICBO