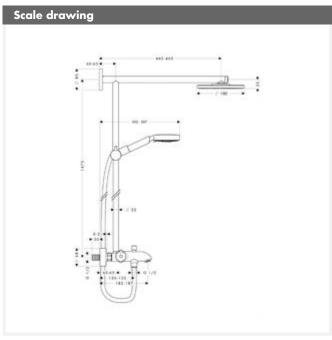

## Raindance Showerpipe 180 for bath tub EcoSmart with 460mm shower arm, DN15

### consisting of:

- thermostat for exposed fitting with shutoff/diverter valve for overhead shower/bath filler and diverter for hand shower (lockable)
- centre distance 150 ±12mm
- Raindance Air overhead shower Ø180mm with AirPower and QuickClean anti-limescale system
- Raindance S 100 Air 3jet EcoSmart handshower (no. 28552000)
- Isiflex shower hose 2.00m DN15 (no.28274000)
- height adjustable shower holder
- including 8mm wall bar spacer (no.98681000)
- flow rate of overhead shower and hand shower 9 l/min at 0.3MPa
- suitable for continuous flow water heaters, if the flow pressure at the mixer is a minimum of 0.2MPa
- PA-IX 19062/ICBO