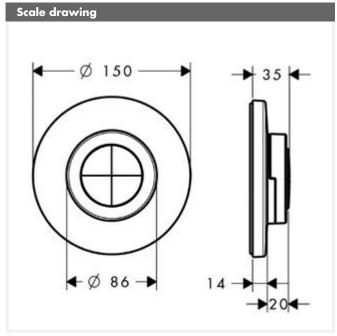

## Description

- for mounting on the iControl mobile Basic Set no.15941180
- escutcheon, control unit, magnetic valve block
- electronic four-way diverter and shut-off valve for wireless operation of 3 outlets
- turns on and off at the push of a button
- 1 inlet, 3 outlets
- all 3 outlets can be used simultaneously
- detachable, portable remote control for comfortable regulation of the water from outside the shower cabin
- button for turning off all outlets simultaneously
- battery-free remote control
- icons indicate Rainfall spray modes and universal on/off button
- reception module with 7.5m cable
- TÜV approved