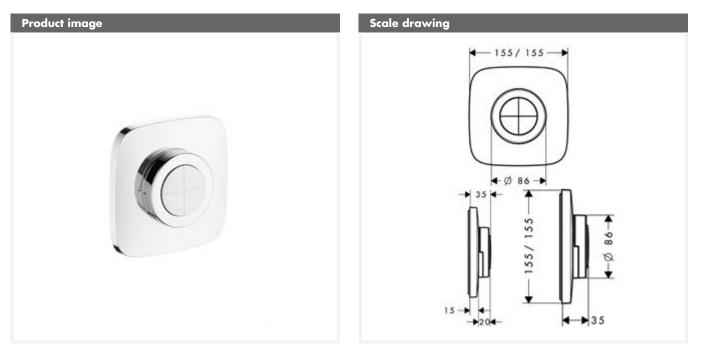

## Description

• for mounting on the iBox universal

consisting of: escutcheon, control unit, magnetic valve block

- electronic four-way diverter and shut-off valve for wireless operation of 3 outlets
- turns on and off at the push of a button
- 1 inlet, 3 outlets
- all 3 outlets can be used simultaneously
- detachable, portable remote control for comfortable regulation of the water from outside the shower cabin
- battery-free remote control
- icons indicate overhead shower, hand shower and side showers
- reception module with 7.5m cable
- TÜV approved