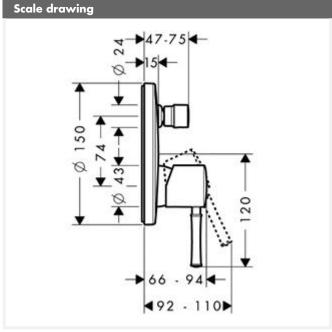

## Description

- finish set consisting of: handle, sleeve, escutcheon, diverter, mixing unit
- ceramic cartridge, Boltic lever lock
- adjustable temperature restriction
- automatic. reverts from shower to bath filler
- PA-IX 18097/IDC
- DVGW NW-6506BN0685

for use with: iBox universal no.01800180

| Surfaces                 | Art. no.             |  |
|--------------------------|----------------------|--|
| chrome<br>brushed nickel | 14146000<br>14146820 |  |