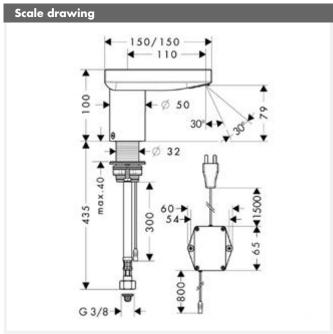

## **Axor Starck X**

## Electronic Basin Mixer with temperature control DN15, with 230V mains connection

## **Description**

- infrared sensor technology, adjustable flood jet, manual flow stop for cleaning
- with temperature control, flow rate 5 l/min. at 0.3MPa
- P-IX 18848/IO
- performance may be impaired if the sensor is obscured by the design of the wash basin, or when the wash basin is oversized and the distance between sensor and the wash basin edge is larger than 75mm
- to protect the Electronic Basin Mixer against dirt inlet we recommend the use of an Angle Valve with microfilter (no. 13904000)